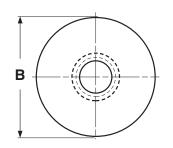

| DIN 466 KNURLED NUTS, HIGH TYPE |                                |              |                              |                              |
|---------------------------------|--------------------------------|--------------|------------------------------|------------------------------|
| Nominal Diameter                | В                              | н            | т                            | w                            |
|                                 | Diameter of Knurled<br>Section | Total Height | Knurled Section<br>Thickness | Cylinder Outside<br>Diameter |
|                                 | Ref                            | Ref          | Ref                          | Ref                          |
| МЗ                              | 12                             | 7.5          | 2.5                          | 6                            |
| M4                              | 16                             | 9.5          | 3.5                          | 8                            |
| M5                              | 20                             | 11.5         | 4                            | 10                           |
| M6                              | 24                             | 15           | 5                            | 12                           |
| M8                              | 30                             | 18           | 6                            | 16                           |
| M10                             | 36                             | 23           | 8                            | 20                           |