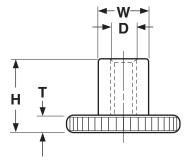

| DIN 466 KNURLED NUTS, HIGH TYPE |                                |              |                              |                              |
|---------------------------------|--------------------------------|--------------|------------------------------|------------------------------|
| Nominal Diameter                | В                              | н            | т                            | w                            |
|                                 | Diameter of Knurled<br>Section | Total Height | Knurled Section<br>Thickness | Cylinder Outside<br>Diameter |
|                                 | Ref                            | Ref          | Ref                          | Ref                          |
| МЗ                              | 12                             | 7.5          | 2.5                          | 6                            |
| M4                              | 16                             | 9.5          | 3.5                          | 8                            |
| M5                              | 20                             | 11.5         | 4                            | 10                           |
| M6                              | 24                             | 15           | 5                            | 12                           |
| M8                              | 30                             | 18           | 6                            | 16                           |
| M10                             | 36                             | 23           | 8                            | 20                           |